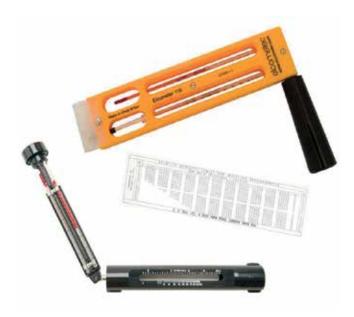

The Elcometer 116C Sling Hygrometer, shown as the black unit in the photograph, is a convenient, self contained instrument with an inbuilt slide rule for the calculation of %RH and dewpoint. It has spirit filled thermometers and is available in °C or °F scales.