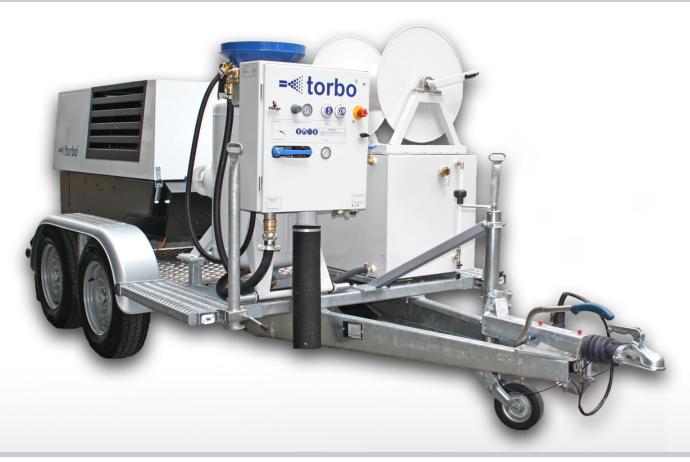

## The mobile unit

The torbo car models, AC30 to AC80, is build up with a torbo unit plus compressor, a large water tank and a hose reel.

While others are still installing their units and connect the single components you are already ready to go with your torbocar.

### Your benefits with torboCar

- short setup times
- fast and mobile ready for use
- just a few vessel fills a day
- numerous applications from gentle to powerful
- convincing driveability

# Technical Data\*

|                    | AC 30                            | AC50                     | AC64                             | AC80                     |
|--------------------|----------------------------------|--------------------------|----------------------------------|--------------------------|
| torbo unit         | torbo S                          | torbo L                  | torbo L                          | torbo XL                 |
| Compressor         | 3,1 m³/min<br>with 7 bar         | 5,0 m³/min<br>with 7 bar | 6,4 m³/min<br>with 7 bar         | 8,0 m³/min<br>with 7 bar |
| Water tank         | 250                              |                          | 360 I                            | -                        |
| Water connection   | (0) 1 - 10 bar                   |                          | (0) 1 - 12 bar                   |                          |
| Hose reel          | 40 m (with 25/7 hose)            |                          | 60 m                             | -                        |
| Dimensions (LxWxH) | 4.080 x 1.790 x 1.750 - 1.875 mm |                          | 5.480 x 1.880 x 1.750 - 1.875 mm |                          |
| Empty weight       | 1.200 - 1.350 kg                 |                          | 1.750 - 1.900 kg                 |                          |
| Perm. total weight | 1.400 - 2.000 kg                 |                          | 2.000 - 3.000 kg                 |                          |