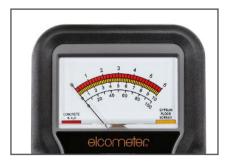

#### SCALES

- Top Scale Red for use with concrete slabs & sand/cement screeds.
  - Quantitative %MC Moisture Content by mass/weight readings for concrete slabs and sand/cement screeds using Gravimetric testing as a baseline.

- Middle Scale Yellow for use on gypsum floor/screeds.
  - Reference readings replicating measurements using concrete scale on concrete & sand/cement floors/screeds.
- Bottom Scale 0-100 intended for use with materials other than concrete & screeds, such as stone & tiles etc.
  - This scale is for reference only and is not to be interpreted as moisture content or relative humidity.