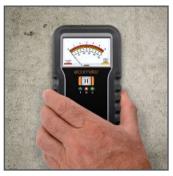

#### OPERATION

- Press 🕑 to switch ON/OFF.
- Press the Elcometer 7410 Concrete Moisture Meter fully against the surface of the concrete slab or screed. (Surface should be smooth and free of coatings/contaminants)
- Readings are instant and displayed on analog dial.