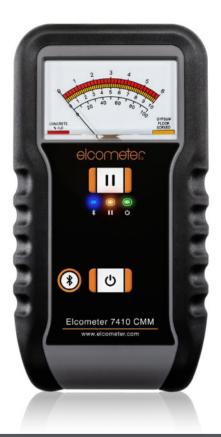

#### OPERATION

- Press 🕑 to switch ON/OFF.
- Press the Elcometer 7410 Concrete Moisture Meter fully against the surface of the concrete slab or screed. (Surface should be smooth and free of coatings/contaminants)
- Readings are instant and displayed on analog dial.

- Hold/freeze: Press once. In HOLD mode the Hold LED will flash continuously.
  Press again to release hold. (If powered down while on Hold, the Elcometer 7410 Concrete Moisture Meter will retain information until powered up and hold is pressed again to release)
- Automatic power timeout (5 mins) conserves battery life.

#### SCALES

- Top Scale Red for use with concrete slabs & sand/cement screeds.
  - Quantitative %MC Moisture Content by mass/weight readings for concrete slabs and sand/cement screeds using Gravimetric testing as a baseline.

- Middle Scale Yellow for use on gypsum floor/screeds.
  - Reference readings replicating measurements using concrete scale on concrete & sand/cement floors/screeds.
- Bottom Scale 0-100 intended for use with materials other than concrete & screeds, such as stone & tiles etc.
  - This scale is for reference only and is not to be interpreted as moisture content or relative humidity.

#### **BLUETOOTH**<sup>®</sup>

• Press to switch Bluetooth® ON/OFF. Readings will be sent to the elcomoster App on your mobile device.